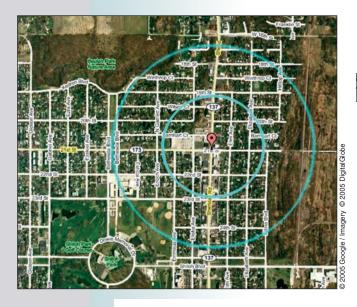

#### LOCATION

Signalized intersection at the southeast corner, Sheridan Road and 21st street (Illinois Route 173), Zion, Illinois. IDOT traffic counts to show AADT of over 30,000 vehicles.

# AREA DEMOGRAPHICS and SPECIAL FEATURES

The city of Zion, Illinois has a population of over 22,000 people. Over 300,000 people live within 5 miles of the intersection, average annual household income in excess of \$60,000. Daytime employment population within one mile in excess of 10,000. For additional community information visit http://www.cityofzion.com/departments/economic\_development/fast\_facts.html.