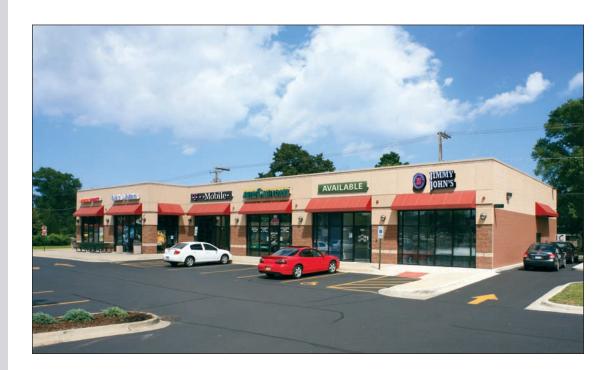

## CO-TENANCY and NEIGHBORS

Tenants includes Dunkin' Donuts/Baskin Robbins, Americash Loans, T-Mobile Wireless, Jimmy John's Gourmet Sandwiches, and Great Lakes Credit Union. Neighbors include recognized category leaders including Walgreens, Jewel Foods, Advance Auto, Dollar General, McDonald's, and Applebee's.

### **Comments**

Great corner location across from Walgreens, Advance Auto, Dollar General, Jewel Osco, and Applebee's.

Class A building with good window lines. Great co-tenancy.