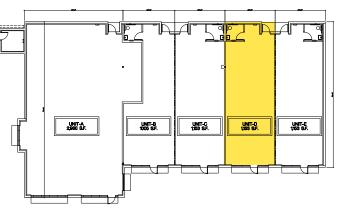

#### **BUILDING SIZE**

7,425 Square feet; units available from 1,005 square feet.

### **Property Statistics**

- Spaces From 1,005 Square Feet
- Zoned B-3
- Newer Construction